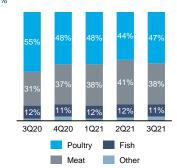

REVENUES BY BUSINESS MIX

MAREL POULTRY EUR m

## **REVENUES BY INDUSTRY**

MAREL MEAT FUR m

FREE CASH FLOW EUR m

~7,000 EUR 332m +30emplovees INNOVATION INVESTMENT ~6% of revenues POULTRY FISH 47% 11% of revenues MEAT 38%

of revenue

**REVENUES BY GEOGRAPHY** 