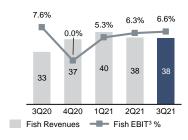

## **REVENUES BY INDUSTRY**

MAREL MEAT FUR m

FREE CASH FLOW EUR m

~7,000 EUR 332m +30emplovees INNOVATION INVESTMENT ~6% of revenues POULTRY FISH 47% 11% of revenues MEAT 38%

of revenue

**REVENUES BY GEOGRAPHY** 