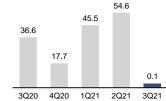

## **REVENUES BY INDUSTRY**

MAREL MEAT FUR m

FREE CASH FLOW EUR m

~7,000 EUR 332m +30emplovees INNOVATION INVESTMENT ~6% of revenues POULTRY FISH 47% 11% of revenues MEAT 38%

of revenue

**REVENUES BY GEOGRAPHY** 