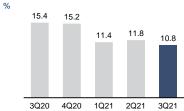

## **EBIT<sup>3</sup> MARGIN**

ORDERS RECEIVED EUR m +28% 371 369 361 320 283 3Q20 4Q20 1Q21 2Q21 3Q21