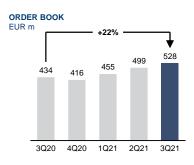

## **EBIT<sup>3</sup> MARGIN**

ORDERS RECEIVED EUR m +28% 371 369 361 320 283 3Q20 4Q20 1Q21 2Q21 3Q21