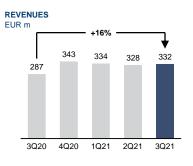

## Marel Q3 2021 Fact Sheet

- Marel is a leading global provider of advanced food processing systems, software and services to the poultry, meat and fish industries.
- With around 7,000 employees in over 30 countries, Marel delivered EUR 332 million in revenues in Q3 2021 and has created excellent value for its shareholders since listing in 1992.
- Revenues are well balanced geographically, consisting of a healthy mix • of greenfield projects, standard equipment and recurring service and maintenance revenues.
- Innovation is and has always been at the heart of Marel. Marel invests around 6% of revenues in research and development annually, more than any of its competitors.
- Marel's unique sales and service network is one of its key assets. A global sales and service organization of over 2,500 staff ensure highperforming, reliable solutions and is a trusted maintenance partner.