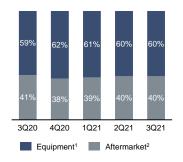

REVENUES BY BUSINESS MIX

MAREL POULTRY EUR m

## LEVERAGE Net debt/EBITDA

Equipment revenues are co sed of rev ed of revenues revenues are comprised of revenues from greenfield and large projects, standard equipment and modernization equipment, and related installations <sup>2</sup> Altermarket revenues are comprised of nance, service and spare parts. <sup>3</sup> Operating income adjusted for PPA related costs, including depreciation and amortization and beginning in Q4 2020, adjusted for acquisition related costs.