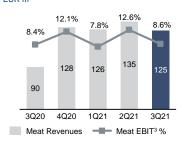

## **EBIT<sup>3</sup> MARGIN**

ORDERS RECEIVED EUR m +28% 371 369 361 320 283 3Q20 4Q20 1Q21 2Q21 3Q21