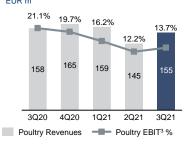

t and fish industries.
- With around 7,000 employees in over 30 countries, Marel delivered EUR 332 million in revenues in Q3 2021 and has created excellent value for its shareholders since listing in 1992.
- Revenues are well balanced geographically, consisting of a healthy mix • of greenfield projects, standard equipment and recurring service and maintenance revenues.
- Innovation is and has always been at the heart of Marel. Marel invests around 6% of revenues in research and development annually, more than any of its competitors.
- Marel's unique sales and service network is one of its key assets. A global sales and service organization of over 2,500 staff ensure highperforming, reliable solutions and is a trusted maintenance partner.



REVENUES BY BUSINESS MIX



MAREL POULTRY EUR m



## **EBIT<sup>3</sup> MARGIN**



ORDERS RECEIVED EUR m +28% 371 369 361 320 283 3Q20 4Q20 1Q21 2Q21 3Q21

## **REVENUES BY INDUSTRY**



MAREL MEAT FUR m



FREE CASH FLOW EUR m



~7,000 EUR 332m +30emplovees INNOVATION INVESTMENT ~6% of revenues POULTRY FISH 47% 11% of revenues MEAT 38%

of revenue



**REVENUES BY GEOGRAPHY** 







## LEVERAGE Net debt/EBITDA



Equipment revenues are co sed of rev ed of revenues revenues are comprised of revenues from greenfield and large projects, standard equipment and modernization equipment, and related installations <sup>2</sup> Altermarket revenues are comprised of nance, service and spare parts. <sup>3</sup> Operating income adjusted for PPA related costs, including depreciation and amortization and beginning in Q4 2020, adjusted for acquis