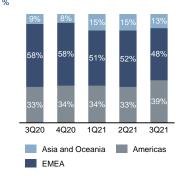

## **REVENUES BY INDUSTRY**

MAREL MEAT FUR m

FREE CASH FLOW EUR m

~7,000 EUR 332m +30emplovees INNOVATION INVESTMENT ~6% of revenues POULTRY FISH 47% 11% of revenues MEAT 38%

of revenue

**REVENUES BY GEOGRAPHY** 