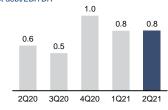

## LEVERAGE Net debt/EBITDA

<sup>1</sup> Equipment revenues are comprised of revenues from greenfield and large projects, standard equipment and modernization equipment, and related instalations <sup>2</sup> Aftermarket revenues are comprised of revenues from maintenance, service and spare parts. <sup>3</sup> Operating income adjusted for PPA related costs, including depreciation and amortization and beginning in Q4 2020, adjusted for acquisition related costs.