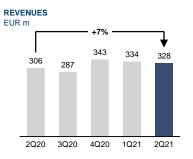

## Marel Q2 2021 Fact Sheet

- Marel is a leading global provider of advanced food processing systems, software and services to the poultry, meat and fish industries.
- With around 7,000 employees in over 30 countries, Marel delivered EUR 328 million in revenues in Q2 2021 and has created excellent value for its shareholders since listing on Nasdaq Iceland in 1992. In June 2019, Marel began trading on Euronext Amsterdam, marking the dual-listing of Marel on both Euronext and Nasdaq.
- Revenues are well balanced geographically, consisting of a healthy mix of greenfield projects, standard equipment and recurring service and maintenance.
- Innovation is and has always been at the heart of Marel. Marel invests around 6% of revenues in research and development annually, more than any of its competitors.
- Marel's unique sales and service network is one of its key assets. A global sales and service organization of over 2,200 staff ensure high performing, reliable equipment and uptime.