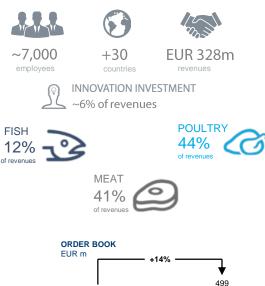

## Marel Q2 2021 Fact Sheet

- Marel is a leading global provider of advanced food processing systems, software and services to the poultry, meat and fish industries.
- With around 7,000 employees in over 30 countries, Marel delivered EUR 328 million in revenues in Q2 2021 and has created excellent value for its shareholders since listing on Nasdaq Iceland in 1992. In June 2019, Marel began trading on Euronext Amsterdam, marking the dual-listing of Marel on both Euronext and Nasdaq.
- Revenues are well balanced geographically, consisting of a healthy mix of greenfield projects, standard equipment and recurring service and maintenance.
- Innovation is and has always been at the heart of Marel. Marel invests around 6% of revenues in research and development annually, more than any of its competitors.
- Marel's unique sales and service network is one of its key assets. A global sales and service organization of over 2,200 staff ensure high performing, reliable equipment and uptime.