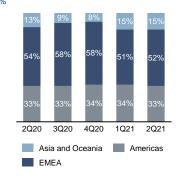

g on Nasdaq Iceland in 1992. In June 2019, Marel began trading on Euronext Amsterdam, marking the dual-listing of Marel on both Euronext and Nasdaq.
- Revenues are well balanced geographically, consisting of a healthy mix of greenfield projects, standard equipment and recurring service and maintenance.
- Innovation is and has always been at the heart of Marel. Marel invests around 6% of revenues in research and development annually, more than any of its competitors.
- Marel's unique sales and service network is one of its key assets. A global sales and service organization of over 2,200 staff ensure high performing, reliable equipment and uptime.



REVENUES BY BUSINESS MIX



MAREL POULTRY



## EBIT<sup>3</sup> MARGIN









MAREL MEAT



FREE CASH FLOW









REVENUES BY GEOGRAPHY



MAREL FISH

EUR m 9.5% 7.6% 6.3% 5.3% 0.0% 41 40 37 33 2Q20 3Q20 4Q20 1Q21 2021 Fish Revenues Fish EBIT<sup>3</sup> %

## LEVERAGE Net debt/EBITDA



<sup>1</sup> Equipment revenues are comprised of revenues from greenfield and large projects, standard equipment and modernization equipment, and related instalations <sup>2</sup> Aftermarket revenues are comprised of revenues from maintenance, service and spare parts. <sup>3</sup> Operating income adjusted for PPA related costs, including depreciation and amortization and beginning in Q4 2020, adjusted for acquisition related costs.

QUESTIONS? PLEASE CONTACT INVESTOR RELATIONS

Tinna Molphy Marino Thor Jakobsson