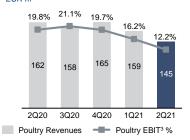

## EBIT<sup>3</sup> MARGIN

MAREL MEAT

FREE CASH FLOW

REVENUES BY GEOGRAPHY

MAREL FISH

EUR m 9.5% 7.6% 6.3% 5.3% 0.0% 41 40 37 33 2Q20 3Q20 4Q20 1Q21 2021 Fish Revenues Fish EBIT<sup>3</sup> %