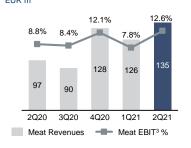

## EBIT<sup>3</sup> MARGIN

MAREL MEAT

FREE CASH FLOW

REVENUES BY GEOGRAPHY

MAREL FISH

EUR m 9.5% 7.6% 6.3% 5.3% 0.0% 41 40 37 33 2Q20 3Q20 4Q20 1Q21 2021 Fish Revenues Fish EBIT<sup>3</sup> %