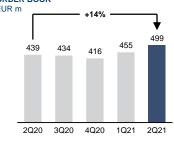

## LEVERAGE Net debt/EBITDA

<sup>1</sup> Equipment revenues are comprised of revenues from greenfield and large projects, standard equipment and modernization equipment, and related instalations <sup>2</sup> Aftermarket revenues are comprised of revenues from maintenance, service and spare parts. <sup>3</sup> Operating income adjusted for PPA related costs, including depreciation and amortization and beginning in Q4 2020, adjusted for acquisition related costs.