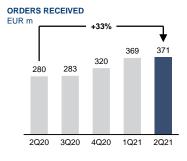

1 and has created excellent value for its shareholders since listing on Nasdaq Iceland in 1992. In June 2019, Marel began trading on Euronext Amsterdam, marking the dual-listing of Marel on both Euronext and Nasdaq.
- Revenues are well balanced geographically, consisting of a healthy mix of greenfield projects, standard equipment and recurring service and maintenance.
- Innovation is and has always been at the heart of Marel. Marel invests around 6% of revenues in research and development annually, more than any of its competitors.
- Marel's unique sales and service network is one of its key assets. A global sales and service organization of over 2,200 staff ensure high performing, reliable equipment and uptime.



REVENUES BY BUSINESS MIX



MAREL POULTRY



## EBIT<sup>3</sup> MARGIN









MAREL MEAT



FREE CASH FLOW









REVENUES BY GEOGRAPHY



MAREL FISH

EUR m 9.5% 7.6% 6.3% 5.3% 0.0% 41 40 37 33 2Q20 3Q20 4Q20 1Q21 2021 Fish Revenues Fish EBIT<sup>3</sup> %

## LEVERAGE Net debt/EBITDA



<sup>1</sup> Equipment revenues are comprised of revenues from greenfield and large projects, standard equipment and modernization equipment, and related instalations <sup>2</sup> Aftermarket revenues are comprised of revenues from maintenance, service and spare parts. <sup>3</sup> Operating income adjusted for PPA related costs, including depreciation and amortization and beginning in Q4 2020, adjusted for acquisition related costs.

QUESTIONS? PLEASE CONTACT INVESTOR RELATIONS

Tinna Molphy Marino Thor Jakobsson