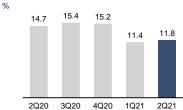

## EBIT<sup>3</sup> MARGIN

MAREL MEAT

FREE CASH FLOW

REVENUES BY GEOGRAPHY

MAREL FISH

EUR m 9.5% 7.6% 6.3% 5.3% 0.0% 41 40 37 33 2Q20 3Q20 4Q20 1Q21 2021 Fish Revenues Fish EBIT<sup>3</sup> %