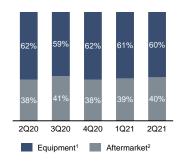

REVENUES BY BUSINESS MIX

MAREL POULTRY

## LEVERAGE Net debt/EBITDA

<sup>1</sup> Equipment revenues are comprised of revenues from greenfield and large projects, standard equipment and modernization equipment, and related instalations <sup>2</sup> Aftermarket revenues are comprised of revenues from maintenance, service and spare parts. <sup>3</sup> Operating income adjusted for PPA related costs, including depreciation and amortization and beginning in Q4 2020, adjusted for acquisition related costs.