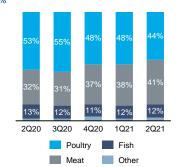

d has created excellent value for its shareholders since listing on Nasdaq Iceland in 1992. In June 2019, Marel began trading on Euronext Amsterdam, marking the dual-listing of Marel on both Euronext and Nasdaq.
- Revenues are well balanced geographically, consisting of a healthy mix of greenfield projects, standard equipment and recurring service and maintenance.
- Innovation is and has always been at the heart of Marel. Marel invests around 6% of revenues in research and development annually, more than any of its competitors.
- Marel's unique sales and service network is one of its key assets. A global sales and service organization of over 2,200 staff ensure high performing, reliable equipment and uptime.



REVENUES BY BUSINESS MIX



MAREL POULTRY



## EBIT<sup>3</sup> MARGIN









MAREL MEAT



FREE CASH FLOW









REVENUES BY GEOGRAPHY



MAREL FISH

EUR m 9.5% 7.6% 6.3% 5.3% 0.0% 41 40 37 33 2Q20 3Q20 4Q20 1Q21 2021 Fish Revenues Fish EBIT<sup>3</sup> %

## LEVERAGE Net debt/EBITDA



<sup>1</sup> Equipment revenues are comprised of revenues from greenfield and large projects, standard equipment and modernization equipment, and related instalations <sup>2</sup> Aftermarket revenues are comprised of revenues from maintenance, service and spare parts. <sup>3</sup> Operating income adjusted for PPA related costs, including depreciation and amortization and beginning in Q4 2020, adjusted for acquisition related costs.

QUESTIONS? PLEASE CONTACT INVESTOR RELATIONS

Tinna Molphy Marino Thor Jakobsson